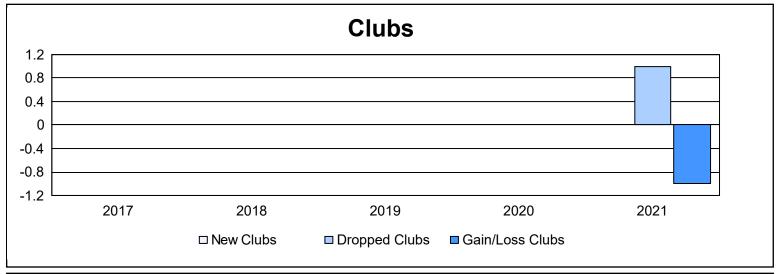

District 107 N As of June 2021 Cumulative

| Year      | New<br>Clubs | Dropped<br>Clubs | Gain/<br>Loss<br>Clubs | New<br>Members | Charter<br>Members | Reinstate<br>Members | Transfer<br>Members | Total<br>Member<br>Added | Total<br>Members<br>Dropped | Gain/<br>Loss<br>Members |
|-----------|--------------|------------------|------------------------|----------------|--------------------|----------------------|---------------------|--------------------------|-----------------------------|--------------------------|
| 2016-2017 | 0            | 0                | 0                      | 96             | 2                  | 1                    | 7                   | 106                      | 136                         | -30                      |
| 2017-2018 | 0            | 0                | 0                      | 97             | 2                  | 1                    | 10                  | 110                      | 179                         | -69                      |
| 2018-2019 | 0            | 0                | 0                      | 71             | 2                  | 3                    | 7                   | 83                       | 180                         | -97                      |
| 2019-2020 | 0            | 0                | 0                      | 74             | 2                  | 1                    | 5                   | 82                       | 170                         | -88                      |
| 2020-2021 | 0            | 1                | -1                     | 38             | 1                  | 2                    | 22                  | 63                       | 140                         | -77                      |
| Average   | 0            | 0                | 0                      | 75             | 2                  | 2                    | 10                  | 89                       | 161                         | -72                      |